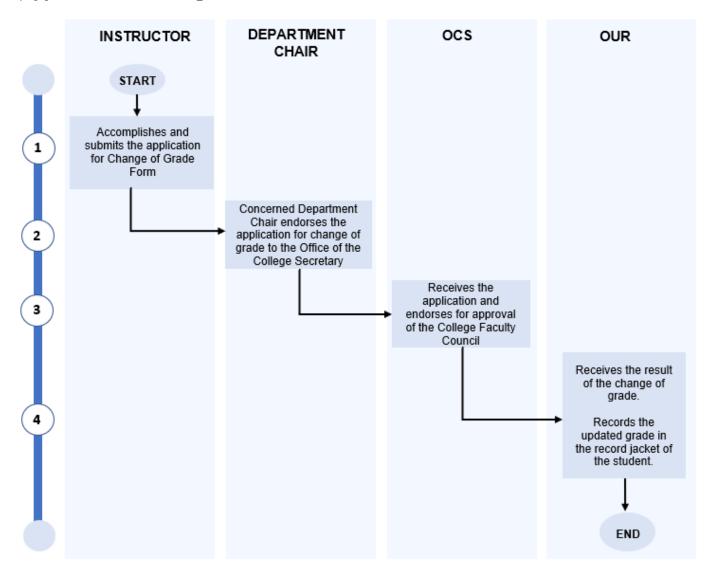

rst Name Pharmacy |                      | Middle Name                 |
| Term when the grade was incurred | □ 1S □ 2S □ MY □ 1T □ 2T □ 3T    | A cadomic Voor      | Original Grade:     | Updated Grade:       | Date of Faculty<br>Meeting: |
| g                                |                                  |                     |                     |                      |                             |
| Name and                         | d signature of Instruc           | etor                | Name                | and signature of Col | lege Secretary              |
| ranic and                        |                                  | · <del>-</del>      | 1 Valific           |                      | - Oy                        |

## **Application for Change of Grade Flowchart**